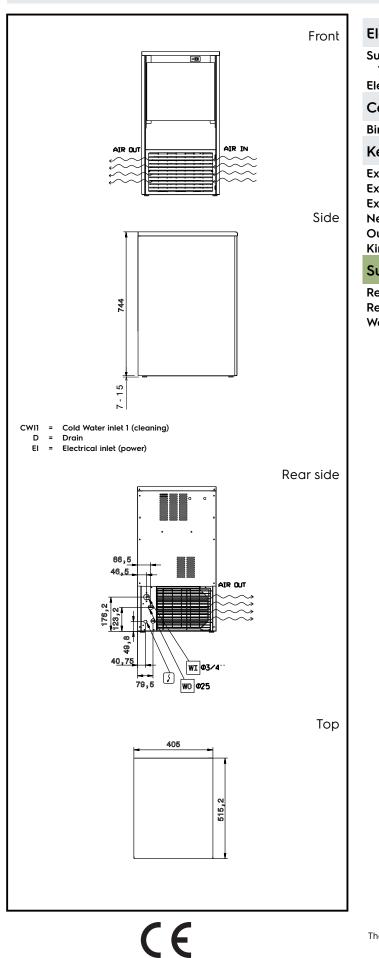

## Ice Makers Ice Cuber (22gr), 32kg/24h, 15kg bin, air-cooled

| Electric                                                                                                                              |                                                                         |  |  |  |
|---------------------------------------------------------------------------------------------------------------------------------------|-------------------------------------------------------------------------|--|--|--|
| Supply voltage:<br>730301 (ICB32115SNP)<br>Electrical power max.:                                                                     | 220-240 V/1N ph/50 Hz<br>0.34 kW                                        |  |  |  |
| Capacity:                                                                                                                             |                                                                         |  |  |  |
| Bin capacity:                                                                                                                         | 15 kg                                                                   |  |  |  |
| Key Information:                                                                                                                      |                                                                         |  |  |  |
| External dimensions, Width:<br>External dimensions, Depth:<br>External dimensions, Height:<br>Net weight:<br>Output:<br>Kind of cube: | 405 mm<br>515 mm<br>757 mm<br>40 kg<br>ISO 9001 kg/day<br>Ice Cube 22 g |  |  |  |
| Sustainability                                                                                                                        |                                                                         |  |  |  |
| Refrigerant type:<br>Refrigerant weight:<br>Water consumption:                                                                        | R290<br>80 g<br>2.9 lt/hr                                               |  |  |  |